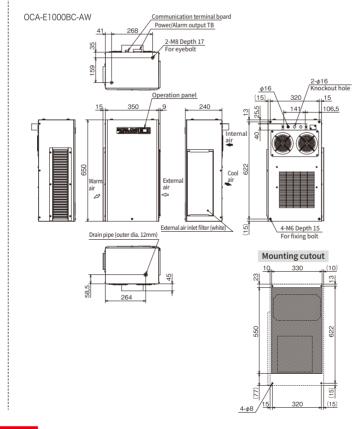

#### Model/Specifications



\*2 The permissible voltage variation during operation is within +10% to -10% to the rated value, which means instantaneous variation and does not mean a supply voltage constantly input. \*3 Use only within the specified temperature range.

\*4 By IPCC 5th Report 2013





<u>4-ø8</u>



#### OHM ELECTRIC CO., LTD. SHM OHM ELECTRIC

7000-21 Nakagawa, Hosoe, Hamana-ku, Hamamatsu Shizuoka 431-1304, JAPAN TEL:+81-53-522-5562 FAX:+81-53-523-2362 URL : https://www.ohm.jp/

 The contents of this brochure are subject to change for product improvements.
Colors of the images might be slightly different from ones of real products. OHM News vol.193

### OHM ELECTRIC

Power-Saving Technology

## Industry-leading low energy

# MODEL



**Enclosure cooler** 





# Futuristic energy saving Starts.

CODL CARL GLES

### COOLCABI with higher level of perfection

OHM has reviewed the conventional structure of enclosure coolers pursuing higher cooling efficiency with smaller energy and achieved the revolutionary energy saving performance.





Optimized the inner layout and flow channel by