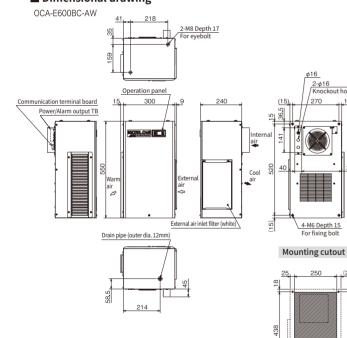

#### Model/Specifications



\*2 The permissible voltage variation during operation is within +10% to -10% to the rated value, which means instantaneous variation and does not mean a supply voltage constantly input. \*3 Use only within the specified temperature range.

\*4 By IPCC 5th Report 2013





<u>4-ø8</u>



#### OHM ELECTRIC CO., LTD. SHM OHM ELECTRIC

7000-21 Nakagawa, Hosoe, Hamana-ku, Hamamatsu Shizuoka 431-1304, JAPAN TEL:+81-53-522-5562 FAX:+81-53-523-2362 URL : https://www.ohm.jp/

 The contents of this brochure are subject to change for product improvements.
Colors of the images might be slightly different from ones of real products. OHM News vol.193

### OHM ELECTRIC

Power-Saving Technology

## Industry-leading low energy

# MODEL



**Enclosure cooler** 





# Futuristic energy saving Starts.

CODL CARL GLES

### COOLCABI with higher level of perfection

OHM has reviewed the conventional structure of enclosure coolers pursuing higher cooling efficiency with smaller energy and achieved the revolutionary energy saving performance.





Optimized the inner layout and