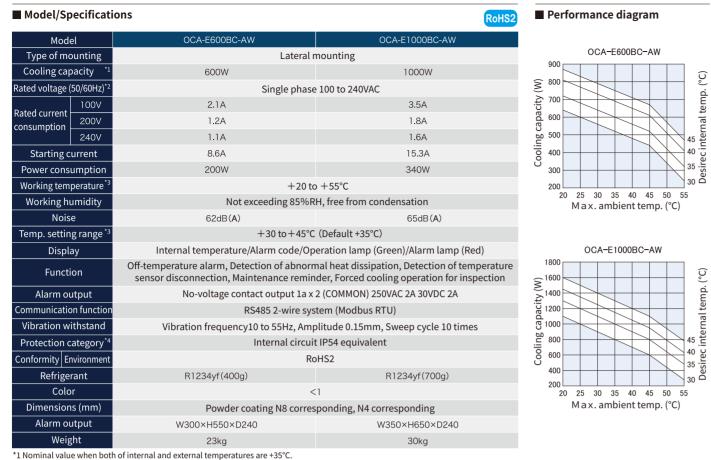

#### Model/Specifications

\*2 The permissible voltage variation during operation is within +10% to -10% to the rated value, which means instantaneous variation and does not mean a supply voltage constantly input. \*3 Use only within the specified temperature range.

\*4 By IPCC 5th Report 2013

<u>4-ø8</u>