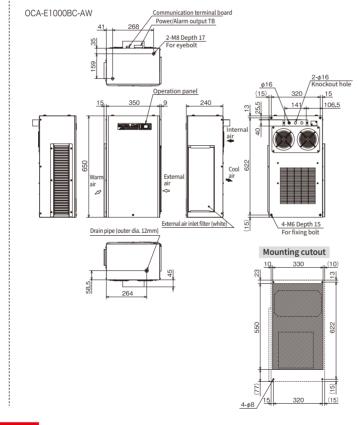

\*2 The permissible voltage variation during operation is within +10% to -10% to the rated value, which means instantaneous variation and does not mean a supply voltage constantly input. \*3 Use only within the specified temperature range.

\*4 By IPCC 5th Report 2013





<u>4-ø8</u>



### OHM ELECTRIC CO., LTD. SHM OHM ELECTRIC

7000-21 Nakagawa, Hosoe, Hamana-ku, Hamamatsu Shizuoka 431-1304, JAPAN TEL:+81-53-522-5562 FAX:+81-53-523-2362 URL : https://www.ohm.jp/

 The contents of this brochure are subject to change for product improvements.
Colors of the images might be slightly different from ones of real products. OHM News vol.193

OHM ELECTRIC

(°C)

temp.

al

30 0

ŝ

temp.

30



Industry-leading low energy

## MODEL



**Enclosure cooler** 





# Futuristic energy saving Starts.

CODL CARL GLES

### COOLCABI with higher level of perfection

OHM has reviewed the conventional structure of enclosure coolers pursuing higher cooling efficiency with smaller energy and achieved the revolutionary energy saving performance.





Optimized the inner layout and flow cha