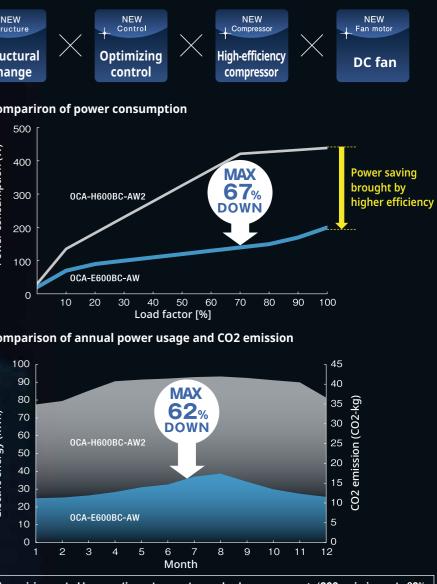

### COOLCABI with higher level of perfection

OHM has reviewed the conventional structure of enclosure coolers pursuing higher cooling efficiency with smaller energy and achieved the revolutionary energy saving performance.

Optimized the inner layout and flow channel by thermo-fluid analysis as well as reviewing the power consumptions of compressors and DC fans thoroughly. Use of an inverter enabled optimum control according to the changes of heat load and external temperature. By these improvements, power usage has been cut up to 67% from our conventional products with keeping high efficiency constantly.