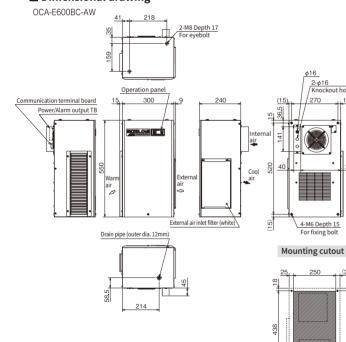

\*2 The permissible voltage variation during operation is within +10% to -10% to the rated value, which means instantaneous variation and does not mean a supply voltage constantly input. \*3 Use only within the specified temperature range.

\*4 By IPCC 5th Report 2013





<u>4-ø8</u>



### OHM ELECTRIC CO., LTD. SHM OHM ELECTRIC

7000-21 Nakagawa, Hosoe, Hamana-ku, Hamamatsu Shizuoka 431-1304, JAPAN TEL:+81-53-522-5562 FAX:+81-53-523-2362 URL : https://www.ohm.jp/

 The contents of this brochure are subject to change for product improvements.
Colors of the images might be slightly different from ones of real products. OHM News vol.193

OHM ELECTRIC

(°C)

temp.

al

30 0

ŝ

temp.

30



Industry-leading low energy

## MODEL



**Enclosure cooler** 





# Futuristic energy saving Starts.

CODL CARL GLES

### COOLCABI with higher level of perfection

OHM has reviewed the conventional structure of enclosure coolers pursuing higher cooling efficiency with smaller energy and achieved the revolutionary energy saving performance.





Optimized the inner layo