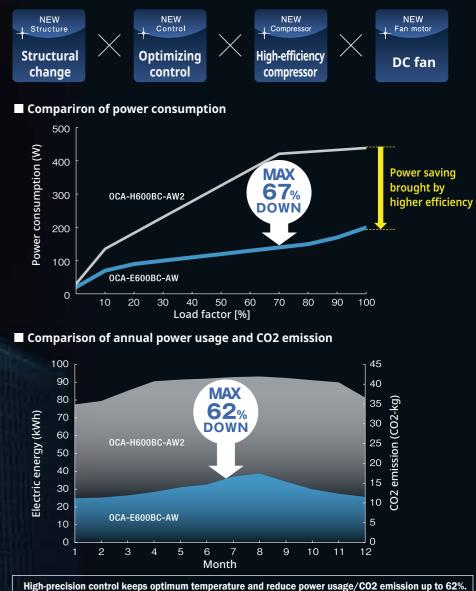

### COOLCABI with higher level of perfection

OHM has reviewed the conventional structure of enclosure coolers pursuing higher cooling efficiency with smaller energy and achieved the revolutionary energy saving performance.

Optimized the inner layout and flow channel by thermo-fluid analysis as well as reviewing the power consumptions of compressors and DC fans thoroughly. Use of an inverter enabled optimum control according to the changes of heat load and external temperature. By these improvements, power usage has been cut up to 67% from our conventional products with keeping high efficiency constantly.