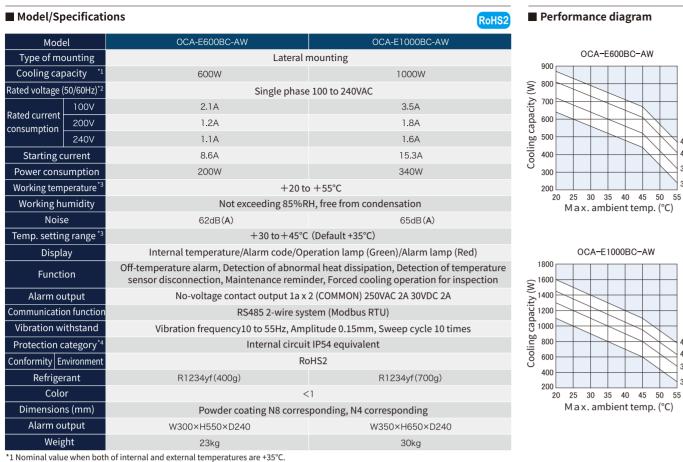

\*2 The permissible voltage variation during operation is within +10% to -10% to the rated value, which means instantaneous variation and does not mean a supply voltage constantly input. \*3 Use only within the specified temperature range.