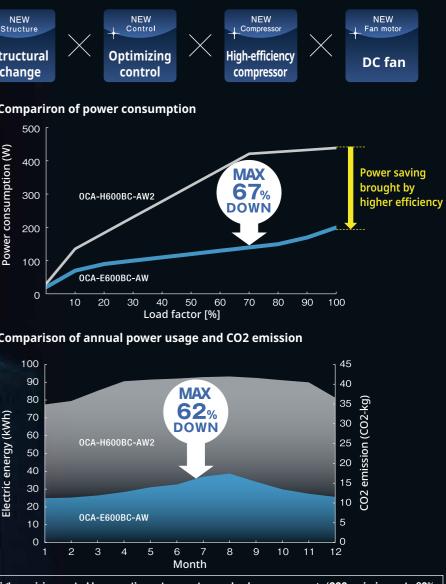

### COOLCABI with higher level of perfection

OHM has reviewed the conventional structure of enclosure coolers pursuing higher cooling efficiency with smaller energy and achieved the revolutionary energy saving performance.

Optimized the inner layout and flow channel by thermo-fluid analysis as well as reviewing the power consumptions of compressors and DC fans thoroughly. Use of an inverter enabled optimum control according to the changes of heat load and external temperature. By these improvements, power usage has been cut up to 67% from our conventional products with keeping high efficiency constantly.