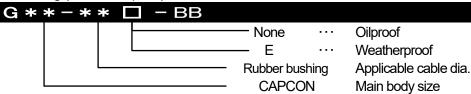

Your understanding and continued business are highly appreciated.

1. Affected models

•CAPCON Closed end type : 30 models are discontinued

Rubber bushing (common option) :10 models are discontinued

\*Please refer to "Comparison table" sheet