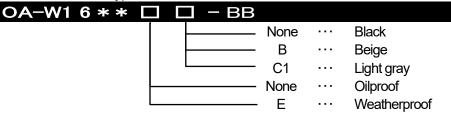

Your understanding and continued business are highly appreciated.

1. Affected models

•CAPCON Closed end type : 30 models are discontinued

Rubber bushing (common option) :10 models are discontinued

\*Please refer to "Comparison table" sheet