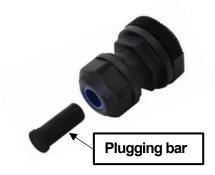

## 2. End-of-sales date

•End of March, 2022 (as soon as present stock has run out )

3. Replacement

• The combination of CAPCON and newly released plugging bar make equivalent specification as the existing closed end type.